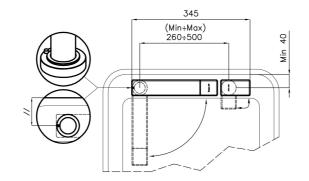

#### Installation sheet - Foglio installazione

Front side—Mixer tap on the left Lato frontale—Miscelatore a sinistra

Front side—Mixer tap on the right Lato frontale—Miscelatore a destra