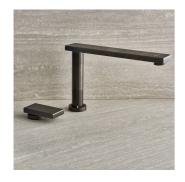

### **PIANO SATINEE GUN METAL**

Mixer Taps

Code: R499 A06

MITIGEUR PIANO GUN METAL

### **DETAILS**

| Mixer type            | Single-lever mixer tap with rotating, collapsible barrel (Up&Down), with remote control. |
|-----------------------|------------------------------------------------------------------------------------------|
| Coloring              | Gun Metal                                                                                |
| Material              | Brass                                                                                    |
| Texture               | Brushed in line                                                                          |
| Rotating angle        | 360°                                                                                     |
| Strenghtening plate   | Ø44 mm                                                                                   |
| Cartrigde             | With ceramic discs                                                                       |
| Holes distance        | See "Cut out drawing"                                                                    |
| Double hole requested | Necessary                                                                                |
|                       |                                                                                          |