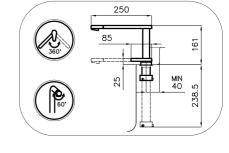

### **DETAILS**

| Mixer type            | Single-lever mixer tap with rotating, collapsible barrel (Up&Down), with remote control. |
|-----------------------|------------------------------------------------------------------------------------------|
| Coloring              | Gun Metal                                                                                |
| Material              | Brass                                                                                    |
| Texture               | Brushed in line                                                                          |
| Rotating angle        | 360°                                                                                     |
| Strenghtening plate   | Ø44 mm                                                                                   |
| Cartrigde             | With ceramic discs                                                                       |
| Holes distance        | See "Cut out drawing"                                                                    |
| Double hole requested | Necessary                                                                                |
|                       |                                                                                          |

| Mixer hole            | ø35mm                                                                                                      |
|-----------------------|------------------------------------------------------------------------------------------------------------|
| Max worktop thickness | 40 mm                                                                                                      |
| FEATURES              |                                                                                                            |
| COLLAPSIBILE BARREL   | Feature that makes it possible to foresee the sink in front of a window, so as to enjoy the natural light. |
| Rotating angle        | All the taps have a wide angle of rotation. Some models even permit a full 360° rotation.                  |
| Strenghtening plate   | Foster's mixer taps are equipped with the strenghtening plate that offers perfect stability on any sink.   |

### **TECHNICAL DATA**