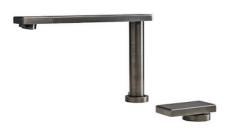

### **PIANO SATINEE GUN METAL**

Mixer Taps

Code: R499 A06

MITIGEUR PIANO GUN METAL

### **DETAILS**

| Mixer type            | Single-lever mixer tap with rotating, collapsible barrel (Up&Down), with remote control. |
|-----------------------|------------------------------------------------------------------------------------------|
| Coloring              | Gun Metal                                                                                |
| Material              | Brass                                                                                    |
| Texture               | Brushed in line                                                                          |
| Rotating angle        | 360°                                                                                     |
| Strenghtening plate   | Ø44 mm                                                                                   |
| Cartrigde             | With ceramic discs                                                                       |
| Holes distance        | See "Cut out drawing"                                                                    |
| Double hole requested | Necessary                                                                                |
|                       |                                                                                          |