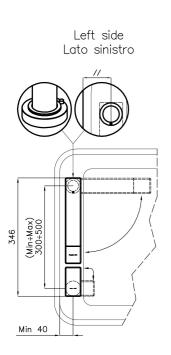

### Eclipse - 8499 000

#### Installation sheet - Foglio installazione

Front side—Mixer tap on the left Lato frontale—Miscelatore a sinistra

Front side—Mixer tap on the right Lato frontale—Miscelatore a destra