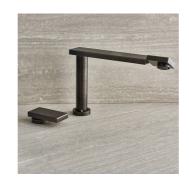

### **PIANO SATINEE GUN METAL**

Mixer Taps

Code: R499 A06

MITIGEUR PIANO GUN METAL

### **DETAILS**

| Mixer type            | Single-lever mixer tap with rotating, collapsible barrel (Up&Down), with remote control. |
|-----------------------|------------------------------------------------------------------------------------------|
| Coloring              | Gun Metal                                                                                |
| Material              | Brass                                                                                    |
| Texture               | Brushed in line                                                                          |
| Rotating angle        | 360°                                                                                     |
| Strenghtening plate   | Ø44 mm                                                                                   |
| Cartrigde             | With ceramic discs                                                                       |
| Holes distance        | See "Cut out drawing"                                                                    |
| Double hole requested | Necessary                                                                                |
|                       |                                                                                          |

| Mixer hole            | ø35mm                                                                                                      |
|-----------------------|------------------------------------------------------------------------------------------------------------|
| Max worktop thickness | 40 mm                                                                                                      |
| FEATURES              |                                                                                                            |
| COLLAPSIBILE BARREL   | Feature that makes it possible to foresee the sink in front of a window, so as to enjoy the natural light. |
| Rotating angle        | All the taps have a wide angle of rotation. Some models even permit a full 360° rotation.                  |
| Strenghtening plate   | Foster's mixer taps are equipped with the strenghtening plate that offers perfect stability on any sink.   |