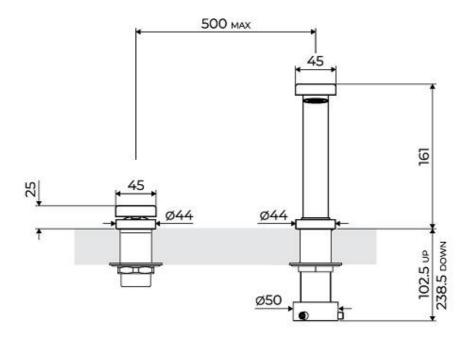

### **DETAILS**

| Mixer type            | Single-lever mixer tap with rotating, collapsible barrel (Up&Down), with remote control. |
|-----------------------|------------------------------------------------------------------------------------------|
| Coloring              | Gun Metal                                                                                |
| Material              | Brass                                                                                    |
| Texture               | Brushed in line                                                                          |
| Rotating angle        | 360°                                                                                     |
| Strenghtening plate   | Ø44 mm                                                                                   |
| Cartrigde             | With ceramic discs                                                                       |
| Holes distance        | See "Cut out drawing"                                                                    |
| Double hole requested | Necessary                                                                                |
|                       |                                                                                          |

| Mixer hole            | ø35mm                                                                                                      |
|-----------------------|------------------------------------------------------------------------------------------------------------|
| Max worktop thickness | 40 mm                                                                                                      |
| FEATURES              |                                                                                                            |
| COLLAPSIBILE BARREL   | Feature that makes it possible to foresee the sink in front of a window, so as to enjoy the natural light. |
| Rotating angle        | All the taps have a wide angle of rotation. Some models even permit a full 360° rotation.                  |
| Strenghtening plate   | Foster's mixer taps are equipped with the strenghtening plate that offers perfect stability on any sink.   |

### **TECHNICAL DATA**