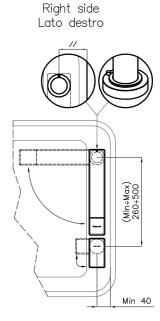

#### Installation sheet - Foglio installazione

Front side—Mixer tap on the left Lato frontale—Miscelatore a sinistra

Front side—Mixer tap on the right Lato frontale—Miscelatore a destra