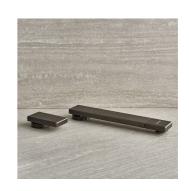

| Feature that makes it possible to foresee the sink in front of a window, so as to enjoy the natural light. |
| Rotating angle        | All the taps have a wide angle of rotation. Some models even permit a full 360° rotation.                  |
| Strenghtening plate   | Foster's mixer taps are equipped with the strenghtening plate that offers perfect stability on any sink.   |

### **TECHNICAL DATA**

# Foster ==



## Foster ==

## via M.S. Ottone, n. 18/20 42041 Brescello (RE) — ITALIA tel. +39 05/22687425 www.fosterspa.com — info@fosterspa.com

### Eclipse - 8499 000

#### Installation sheet - Foglio installazione

Front side—Mixer tap on the left Lato frontale—Miscelatore a sinistra







Front side—Mixer tap on the right Lato frontale—Miscelatore a destra





### **GALLERY**