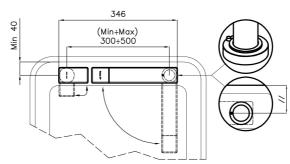

#### Installation sheet - Foglio installazione

Front side—Mixer tap on the left Lato frontale—Miscelatore a sinistra

Front side—Mixer tap on the right Lato frontale—Miscelatore a destra